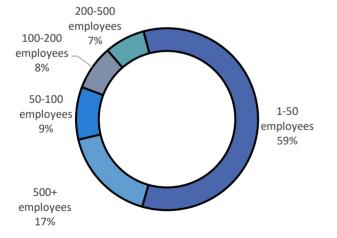

Refine your target audience by country, by company size and with many other selection criteria.

149 K+

opt-in relevant email addresses

Select users from TraceParts CAD-Content platform by Company size