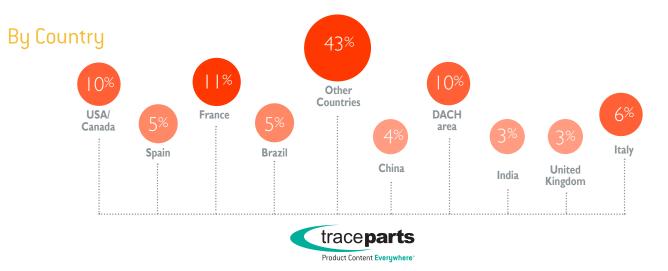

Refine your target audience by country, by company size and with many other selection criteria