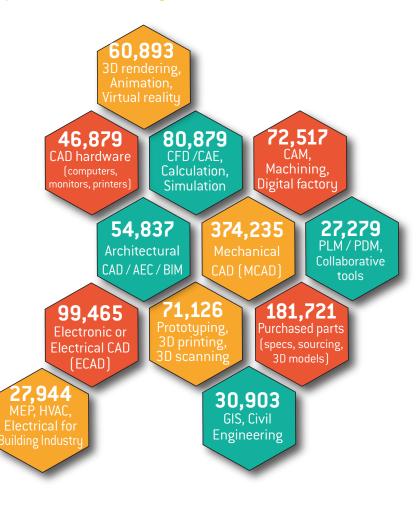

Plan your next **email campaign** specifically targeting **design engineers** who expressed a keen interest in the following areas.

- 3D rendering, Animation, Virtual reality
- Architectural CAD / AEC / BIM
- CAD hardware (computers, monitors, printers)
- CAM, Machining, Digital factory
- CFD/CAE, Calculation, Simulation
- Electronic or Electrical CAD (ECAD)

## Opt-in addresses by area of interest

You can further refine your ideal target by country, industry, company size and by many other selection criteria.

- GIS, civil engineering - Mechanical CAD (MCAD)
- MEP, HVAC, Electrical for Building Industry
- PLM / PDM, Collaborative tools
- Prototyping, 3D printing, 3D scanning
- Purchased parts (specs, sourcing, 3D models)